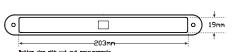

## **Fitting Instructions**

Recessed - Mount onto flat surface horizontally. Push lamp and grommet into cutout (cut out 203mm x 19mm) in mounting surface, run wires through back and fix with screws. Please refer to ADR 13/00 for mounting instructions.