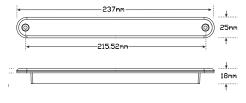

Size 237mm x 25mm x 3mm

Voltage 12 Volt Only

**LED Qty** 10

Cable 40cm cable

**Indicator** Draw

@13.8V TBA

**Approvals** Function Approval No.

**ECE** Indicator