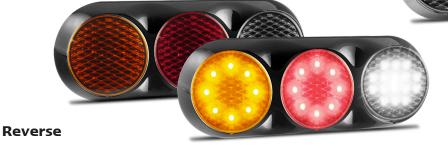

Stop/Tail/Indicator 82BARR - 12 Volt, Single Blister, Coloured Lens 82BARRMB - 12-24V, Bulk, Coloured Lens

82BARWMB - 12-24V, Bulk, Coloured Lens

Stop/Tail/Indicator/Reverse

82BARW

Stop/Tail/Indicator 82CARR - Single Blister, Clear Lens

Stop/Tail/Indicator/Reverse

82CARW - Single Blister, Clear Lens

ECE Approved

5 Year Warranty