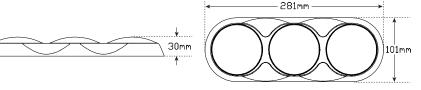

## 82 Series Triples

- Low Profile Design
- Surface Mounting
- ECE Australian Road Approved
- IP67 Rated
- 12 Volt or 12-24 Volt
- 5 Year Warranty

| Function | (Stop/Tail)/Indicator/Reverse |  |  |  |
|----------|-------------------------------|--|--|--|
| Size     | 281mm x 101mm x 30mm          |  |  |  |
| Voltage  | 12 Volt Only                  |  |  |  |
| LED Qty  | 8 (Red/Amber), 16 (White)     |  |  |  |
| Cable    | 300mm                         |  |  |  |
| Lens     | PMMA                          |  |  |  |
| Bracket  | ABS                           |  |  |  |
| Draw     | Stop Tail Indicator           |  |  |  |