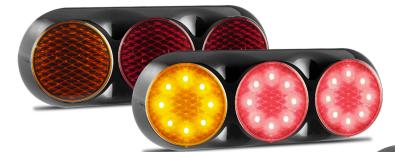

Stop/Tail/Indicator 82BARR - 12 Volt, Single Blister, Coloured Lens 82BARRMB - 12-24V, Bulk, Coloured Lens

82BARWMB - 12-24V, Bulk, Coloured Lens

Stop/Tail/Indicator/Reverse

82BARW

Stop/Tail/Indicator 82CARR - Single Blister, Clear Lens

Stop/Tail/Indicator/Reverse

82CARW - Single Blister, Clear Lens

ECE Approved

5 Year Warranty