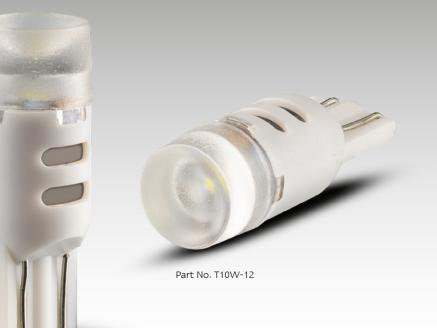

## **T10 Micro Size LED Globe**

- T10 Wedge Fitting
- 320° Beam Angle
- Polarity Protected
- 20'000 Hrs Lifespan
- 12 Volt Only
- 10 Year Warranty

| Function | T10 White     |
|----------|---------------|
| Voltage  | 12 Volt Only  |
| LED Qty  | 3 SMD         |
| Lumens   | 85m Effective |
| Fitting  | Wedge         |
| Draw     | @13.8V 0.06A  |

## **Fitting Instructions**

Fit wedge end into connector of lamp holder.

All enquiries P: (03) 9466 7075 E: led@ledtech.com.au, www.ledautolamps.com

All efforts are made to ensure all information is correct and up to date, it can be subject to change without notice. All measurements are in millimeters (mm) and are not to scale. Ø All LED Technologies designs are registered throughout the world. - Current as of 14/05/2019 85Im Effective Lumens