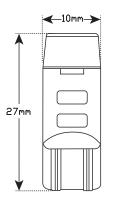

## **T10 Micro Size LED Globe**

- T10 Wedge Fitting
- 320° Beam Angle
- Polarity Protected
- 20'000 Hrs Lifespan
- 12 Volt Only
- 10 Year Warranty

| Function | T10 White     |
|----------|---------------|
| Voltage  | 12 Volt Only  |
| LED Qty  | 3 SMD         |
| Lumens   | 85m Effective |
| Fitting  | Wedge         |
| Draw     | @13.8V 0.06A  |

## **Fitting Instructions**

Fit wedge end into connector of lamp holder.

All enquiries P: (03) 9466 7075 E: led@ledtech.com.au, www.ledautolamps.com

All efforts are made to ensure all information is correct and up to date, it can be subject to change without notice. All measurements are in millimeters (mm) and are not to scale. Ø All LED Technologies designs are registered throughout the world. - Current as of 14/05/2019 85Im Effective Lumens