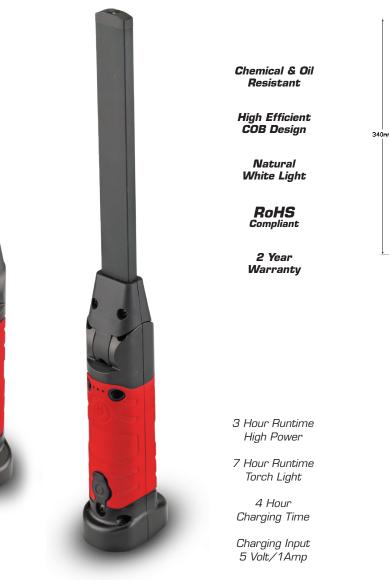

## **Rechargeable Workshop Inspection Wand**

- High/Low Brightness with Top Torch
- Latest in COB LED Lighting Technology
- Clean Natural White Light
- 120° 5 Position Pivoting Head
- CE, RoHS Compliant
- IP65 Ingress Protection
- Impact & Shock Resistant
- 2 Year Warranty

| Function      | Rechargeable Inspection Wand             |
|---------------|------------------------------------------|
| Size          | 340mm x 41mm x 61mm                      |
| Voltage       | Rechargeable 3.7V, 2600mAh Li-on Battery |
| Output        | Worklight - 300/600lm, Top Light - 120lm |
| Colour Temp   | 6500K                                    |
| Charging Time | 4hrs                                     |
| Running Time  | Worklight - Low: 6hrs, High: 3hrs        |
|               | Top Light - 7hrs                         |
| Lens/Housing  | Polycarbonate/Aluminium                  |
| Base          | ABS                                      |
| Grip          | Rubber                                   |
| Protection    | IP65                                     |
|               |                                          |

Rechargeable

Micro USB Cable

Battery Level Indicator

Part No. HH340

All enquiries P: (03) 9466 7075 E: led@ledtech.com.au, www.ledautolamps.com

All efforts are made to ensure all information is correct and up to date, it can be subject to change without notice. All measurements are in millimeters (mm) and are not to scale. © All LED Technologies designs are registered throughout the world. - Current as of 03/10/2018