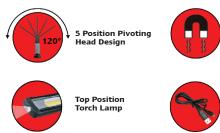

## **Rechargeable Workshop Inspection Wand**

- High/Low Brightness with Top Torch
- Latest in COB LED Lighting Technology
- Clean Natural White Light
- 120° 5 Position Pivoting Head
- CE, RoHS Compliant
- IP65 Ingress Protection
- Impact & Shock Resistant
- 2 Year Warranty