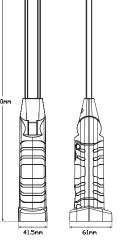

| Function      | Rechargeable Inspection Wand             |
|---------------|------------------------------------------|
| Size          | 340mm x 41mm x 61mm                      |
| Voltage       | Rechargeable 3.7V, 2600mAh Li-on Battery |
| Output        | Worklight - 300/600lm, Top Light - 120lm |
| Colour Temp   | 6500K                                    |
| Charging Time | 4hrs                                     |
| Running Time  | Worklight - Low: 6hrs, High: 3hrs        |
|               | Top Light - 7hrs                         |
| Lens/Housing  | Polycarbonate/Aluminium                  |
| Base          | ABS                                      |
| Grip          | Rubber                                   |
| Protection    | IP65                                     |
|               |                                          |