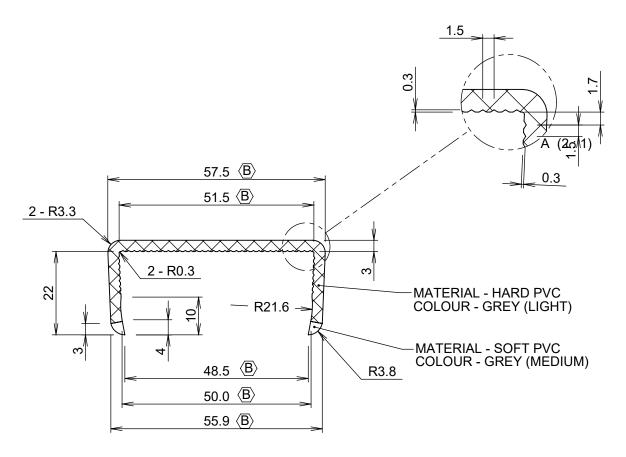

MATERIAL - AS NOTED
COLOUR - AS NOTED
EXTRUSION LENGTH - 5.0 Mtrs
ACTUAL PANEL THICKNESS - 50.5mm(B)

## **StyroMAX**

THIRD ANGLE

THIS DRAWING IS SUBJECT TO COPYRIGHT AND SHALL NOT BE COPIED WITHOUT CONSENT OF STYROMAX

| _ |         |          |             |      |
|---|---------|----------|-------------|------|
|   | ŀ       |          |             |      |
| L |         | <u> </u> |             |      |
|   | ŀ       | 1        |             |      |
| L |         |          |             |      |
|   | ITEM No | PART No  | DESCRIPTION | QTY. |

## DESCRIPTION

DOOR CAP - 50mm

| SCALE | PART No.   |
|-------|------------|
| 1:1   | STYROCAP50 |