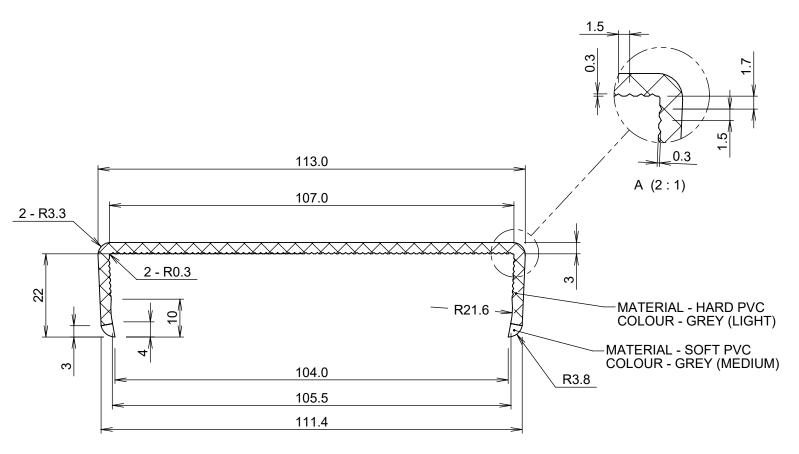

MATERIAL - AS NOTED COLOUR - AS NOTED EXTRUSION LENGTH - 5.0 Mtrs ACTUAL PANEL THICKNESS - 105.6mm

DESCRIPTION

DOOR CAP - 105mm

SCALE 1:1

PART No.

STYROCAP105