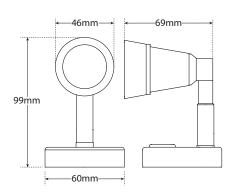

## **RL60 Series Adjustable Reading Lamps**

• Perfect for Caravans + RV

• High Brightness 1 Watt LEDs

• Cool White Light 6500K

• 60° Tilt & 350° Rotation

• Compact Design

• 3 Year Warranty

**Function** Interior Reading Lamp **Size** 99mm x 46mm x 69mm