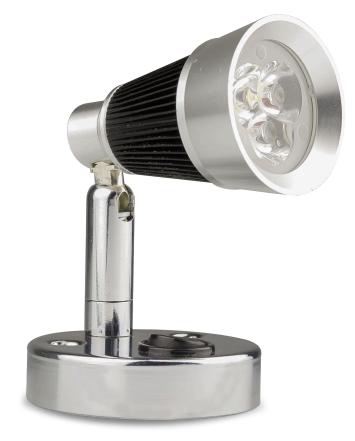

## **RL60 Series Adjustable Reading Lamps**

• Perfect for Caravans + RV

• High Brightness 1 Watt LEDs

• Cool White Light 6500K

• 60° Tilt & 350° Rotation

• Compact Design

• 3 Year Warranty

**Function** Interior Reading Lamp **Size** 99mm x 46mm x 69mm

**Voltage** 12V Only

**LED Qty** 3 x 1 Watt SMD LEDs

**Lumen** Effective 140lm **Cable** 15cm cable

Draw

**@13.8V** 0.15A

**Lens** Polycarbonate **Base/Housing** Steel/Aluminium

3 Year Warranty

140 Effective