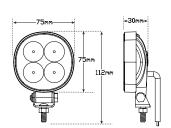

12 Watt Flood Lamp **Function** 

ECE/ADR Approved 1/00 Reverse

Size 75mm x 75mm x 30mm

Voltage 9-30 Volt **LED Qty** 4 x 3 watt

Effective 489lm, Raw 660lm Lumen

Cable 40cm cable

Draw

@13.8V 0.59A @28V 0.27A