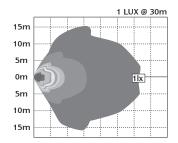

12 Watt Flood Lamp **Function** 

ECE/ADR Approved 1/00 Reverse

Size 75mm x 75mm x 30mm

Voltage 9-30 Volt **LED Qty** 4 x 3 watt

Effective 489lm, Raw 660lm Lumen

Cable 40cm cable

Draw

@13.8V 0.59A @28V 0.27A