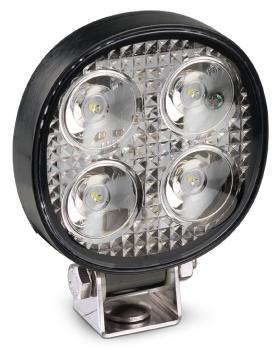

## **7512 Series Flood Lamps**

ECE

100% Water Proof

**5 Year** Warranty

- ECE/ADR Approved for 1/00 Reverse
- Tolerant to Acidic/Alkaline Condition
- High brightness 4x3 watt LEDs
- IP67 Sea Spray/Salt Water Resistant
- Stainless Steel Fittings
- Voltage Range 9-30 Volt
- 5 Year Warranty

12 Watt Flood Lamp **Function** 

ECE/ADR Approved 1/00 Reverse

Size 75mm x 75mm x 30mm

Voltage 9-30 Volt **LED Qty** 4 x 3 watt

Effective 489lm, Raw 660lm Lumen

Cable 40cm cable

Draw

@13.8V 0.59A @28V 0.27A