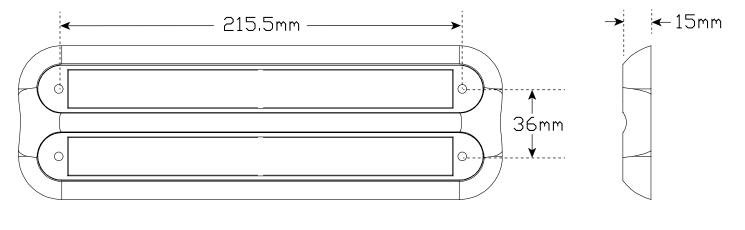

Bracket without lamp installed

| 235 Series Strip Lamps with twin bracket<br>Technical Drawings | Part Numbers: |
|----------------------------------------------------------------|---------------|
|                                                                | 235CAR12      |
|                                                                | 235WAR12      |
|                                                                | 235WB         |
|                                                                | 235BB         |

All efforts are made to ensure these drawings are correct and up to date, they can be subject to change without notice. Please confirm measurements before any manufacturing or installation is commenced. All measurements are in millimeters (mm) and are not to scale.
(® All LED Technologies designs are registered throughout the world. - Current as of 23/11/2017