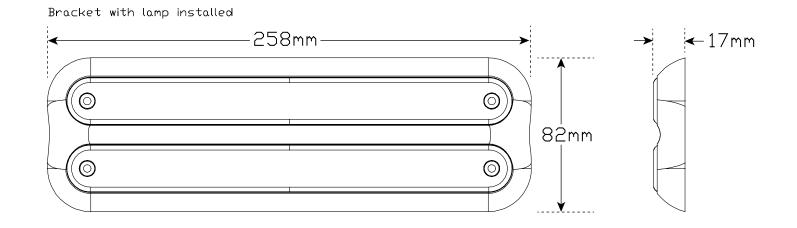

Bracket without lamp installed

| 235 Series Strip Lamps with twin bracket<br>Technical Drawings | Part Numbers: |
|----------------------------------------------------------------|---------------|
|                                                                | 235CAR12      |
|                                                                | 235WAR12      |
|                                                                | 235WB         |
|                                                                | 235BB         |

All efforts are made to ensure these drawings are correct and up to date, they can be subject to change without notice. Please confirm measurements before any manufacturing or installation is commenced. All measurements are in millimeters (mm) and are not to scale.
(® All LED Technologies designs are registered throughout the world. - Current as of 23/11/2017