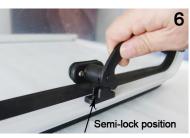

- **Step1:** Push acrylic panel outwards a little to release from lock position, then pull inwards to the full lock position, as per diagram. (Diagram 4 & 5)
- Step2: Rotate handle to lock the window. Handle will click once in the lock position.
- NB: All windows are equipped with semi-lock position, providing ventilation and preventing wind damage while parked (Diagram 6). Windows must be fully closed, and all handles must be in full lock positions when travelling.