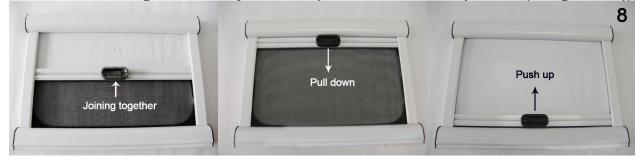

### Instructions:

Use the central handle, to pull or push the blind downwards or upwards to any position. (Diagram 7)

The blind and screen can be locked together by joining at middle catch. Once locked together, they can be positioned as required. (Diagram 8)