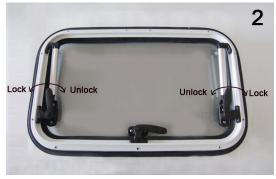

## • Open Window Instructions

Step1: Push button on the handle and rotate handle to unlock as per Diagram 1 & 2.

Step2: Push acrylic panel outwards. Panel will click at different positions of opening. 300mm high windows have two opening positions, other windows have three. (Diagram 3)