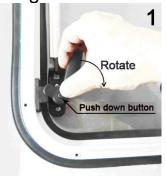

## • Open Window Instructions

Step1: Push button on the handle and rotate handle to unlock as per Diagram 1 & 2.

Step2: Push acrylic panel outwards. Panel will click at different positions of opening. 300mm high windows have two opening positions, other windows have three. (Diagram 3)