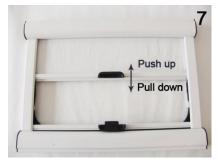

### Instructions:

Use the central handle, to pull or push the blind downwards or upwards to any position. (Diagram 7)

The blind and screen can be locked together by joining at middle catch. Once locked together, they can be positioned as required. (Diagram 8)