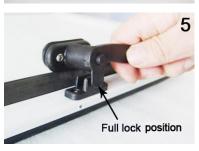

- **Step1:** Push acrylic panel outwards a little to release from lock position, then pull inwards to the full lock position, as per diagram. (Diagram 4 & 5)
- Step2: Rotate handle to lock the window. Handle will click once in the lock position.
- NB: All windows are equipped with semi-lock position, providing ventilation and preventing wind damage while parked (Diagram 6). Windows must be fully closed, and all handles must be in full lock positions when travelling.