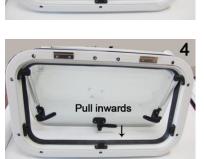

- **Step1:** Push acrylic panel outwards a little to release from lock position, then pull inwards to the full lock position, as per diagram. (Diagram 4 & 5)
- Step2: Rotate handle to lock the window. Handle will click once in the lock position.
- NB: All windows are equipped with semi-lock position, providing ventilation and preventing wind damage while parked (Diagram 6). Windows must be fully closed, and all handles must be in full lock positions when travelling.